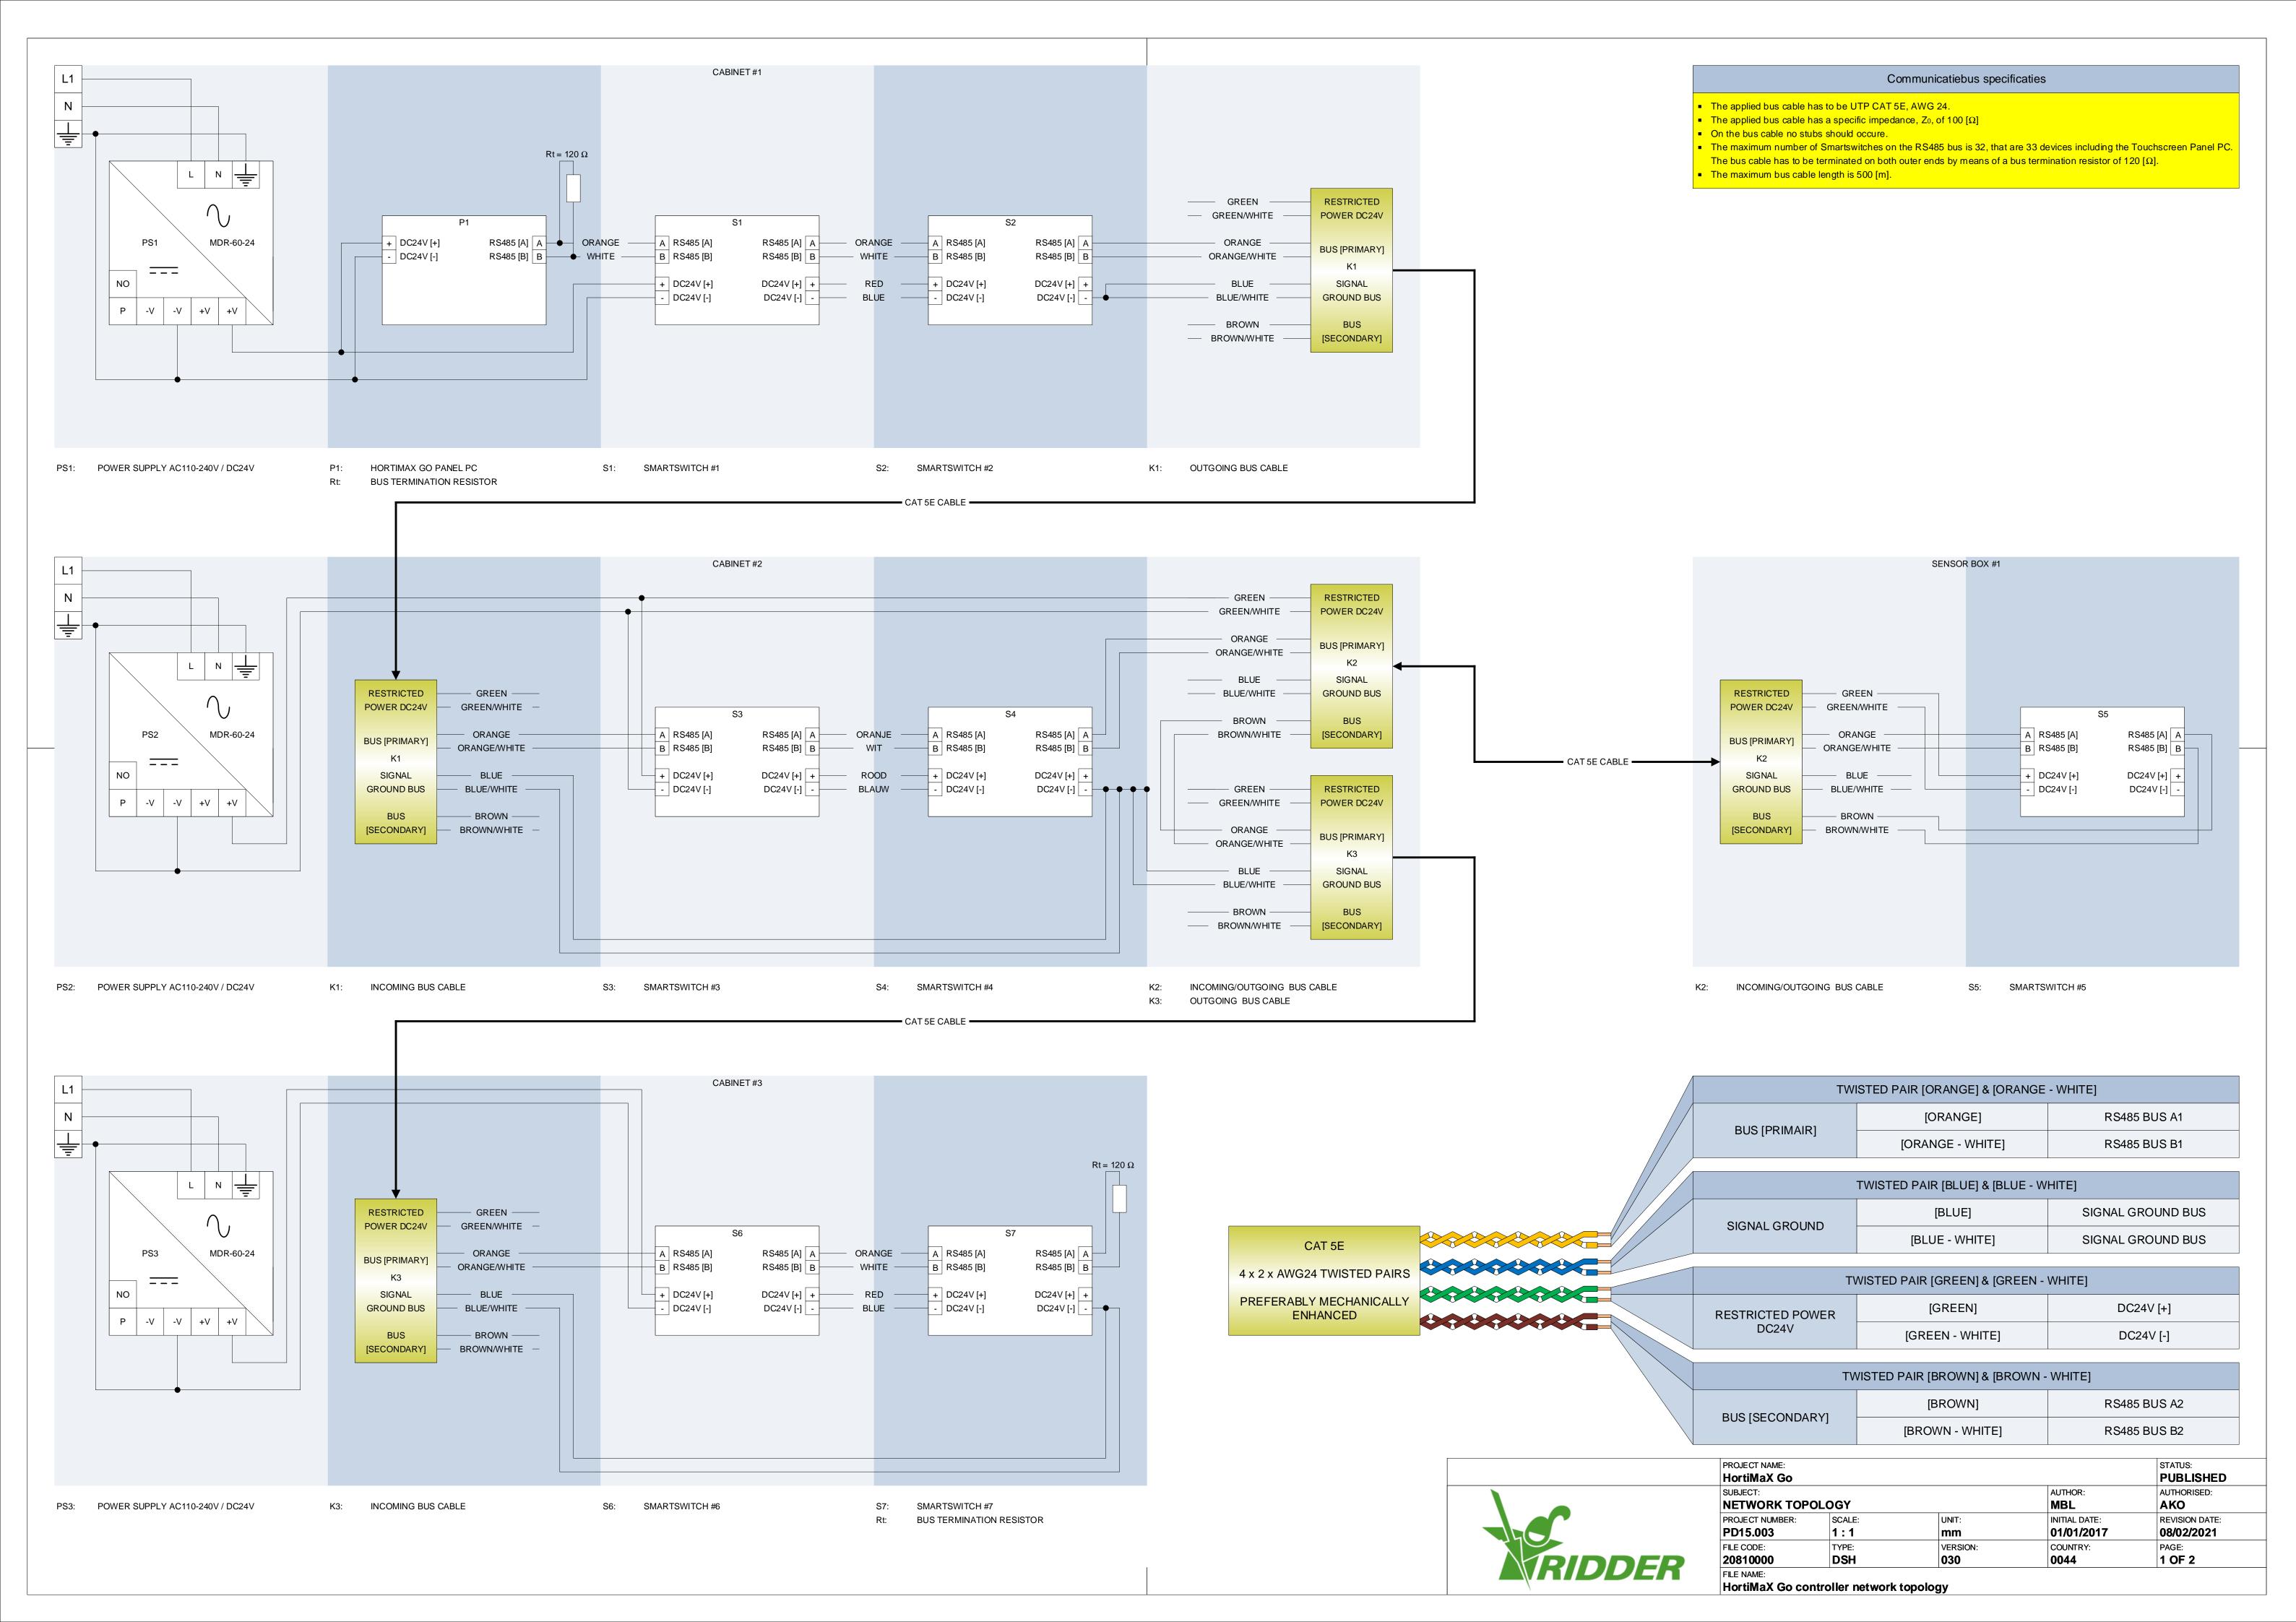

| PROJECT NAME:    | STATUS: PUBLISHED |          |               |                |
|------------------|-------------------|----------|---------------|----------------|
| HortiMaX Go      |                   |          |               |                |
| SUBJECT:         |                   | AUTHOR:  | AUTHORISED:   |                |
| NETWORK TOPOLOGY |                   |          | MBL           | AKO            |
| PROJECT NUMBER:  | SCALE:            | UNIT:    | INITIAL DATE: | REVISION DATE: |
| PD15.003         | 1:1               | mm       | 01/01/2017    | 08/02/2021     |
| FILE CODE:       | TYPE:             | VERSION: | COUNTRY:      | PAGE:          |
| 20810000         | DSH               | 030      | 0044          | 2 OF 2         |